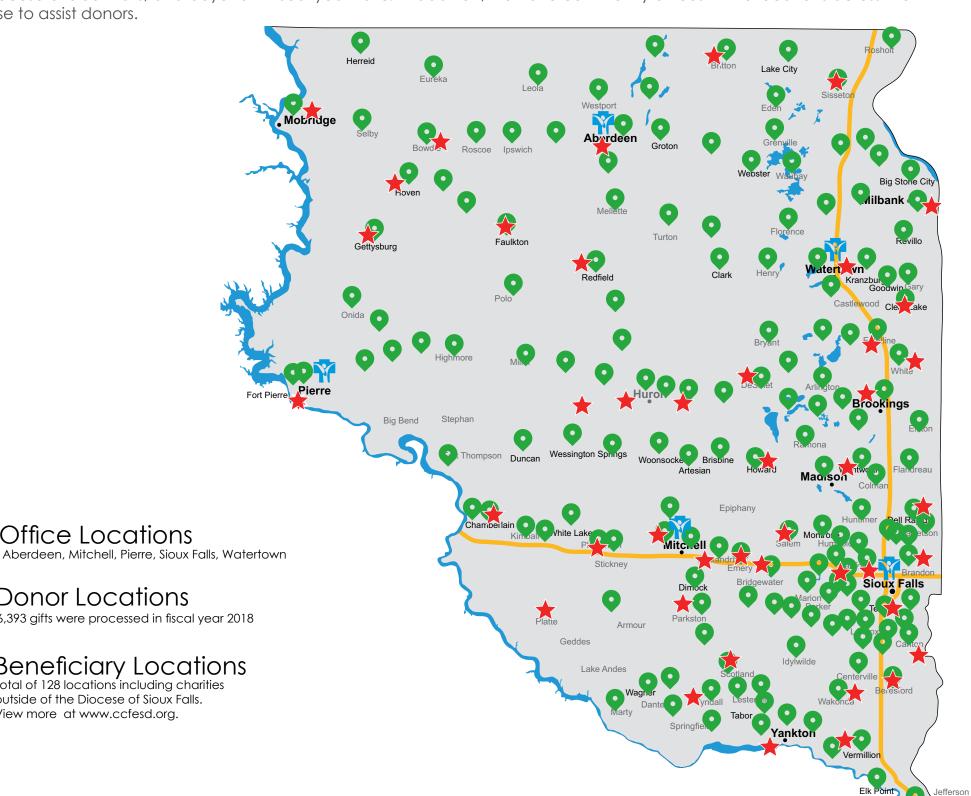

## THE CATHOLIC **COMMUNITY** FOUNDATION FOR EASTERN SOUTH DAKOTA

We are blessed to be a Catholic COMMUNITY Foundation, having received and distributed donor-designated gifts to all areas of the Diocese of Sioux Falls, and beyond in fiscal year 2018. In addition, we have community offices in five locations across the diocese to assist donors.

**Donor Locations** 

Office Locations

6,393 gifts were processed in fiscal year 2018

12

Beneficiary Locations

Total of 128 locations including charities outside of the Diocese of Sioux Falls. View more at www.ccfesd.org.