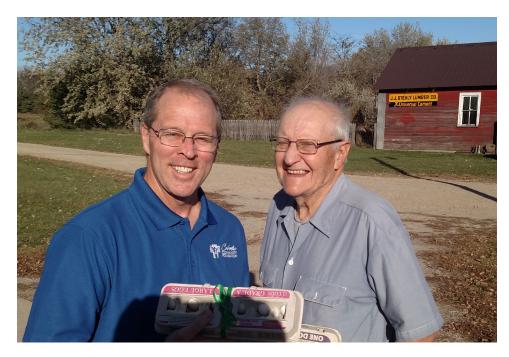

t is not often that people feel compelled to support things to which they do not have a direct connection. When it comes to providing scholarships to children wanting to receive a Catholic education in Aberdeen, Charles and Donna Stehley, of Hecla, South Dakota have never been happier to help support this cause.

"Living on a farm outside Hecla, Charles and Donna have no direct connection to the Aberdeen Catholic Schools System," said David Vetch, the Executive Director the Aberdeen Catholic Foundation. "They felt joy and peace knowing their gift was aiding the Church and our of kids." - Dave Vetch

"They do, however, have a joy for our Catholic Faith, and our youth. They felt joy and peace knowing their gift was aiding the Church and our kids." Their generosity has helped to provide a Catholic education for many of the children in the Aberdeen community, and none of that would be possible without their help. "The Stehly's were feeling anxious and not certain where they could use their gifts," said Vetch. "Through prayer, they found joy and peace with aiding Catholic education and the kids of the Aberdeen community."

Roncalli Junior/Senior High School

Roncalli Primary School

Roncalli Elementary School

Dave Vetch and Charles Stehly outside of the Stehly home in Hecla, SD.