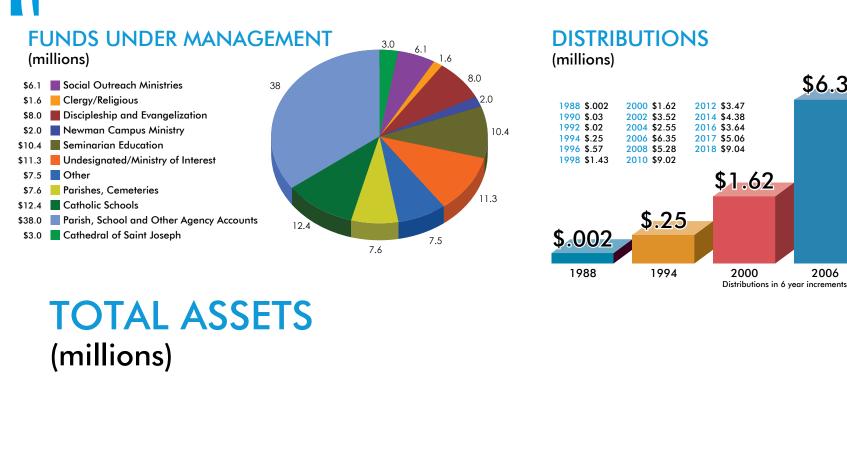

The 780 endowments & 379 agency accounts of the Catholic Community Foundation, total \$64,149,004 and \$37,988,317 respectively.

780 endowments totaling: \$64,140,003.72

If you have any questions or would like to learn more about how you can establish a legacy of faith endowment, please call us at (605)-988-3788