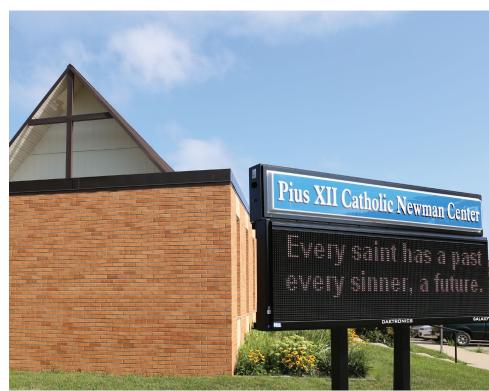

Pius XII Catholic Newman Center at South Dakota State University, where Tom and Jacque met, is one of the beneficiaries of the Schumachers.