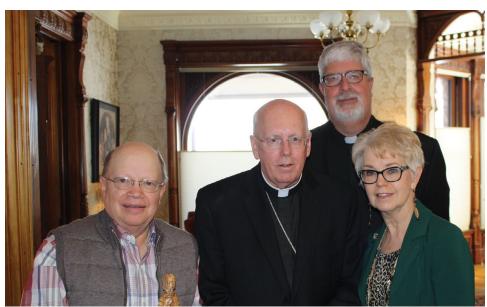

## Tom and Jacque Schumacher

ne need only look at the smiles on the faces of Tom and Jacque Schumacher to know these two are some of the most joyous and faith-filled people around. "In the almost 46 years of being married, we have been blessed so much," said Jacque reminiscing on their years of marriage. "Many of the blessings have come from our Catholic faith, and we just have to give back."

"When we first started working on planning their estate gift, they kept saying this was all because they received so much," said Nicole Fuher, Gift Planning Officer for the Mitchell Catholic Foundation. "They were so joy-filled. The Schumachers hoped others would benefit from their gift, just as they have benefited from others who came before them."

"We love the saying,
'To those who have
received much, much
is expected' because
it is so true."

-Jacque
Schumacher

Tom & Jacque posing for a picture with Fr. Ken Lulf, and Bishop Paul Swain.

Through their estate gift, Tom and Jacque are ensuring their designated beneficiaries will carry on, long after they have met our Heavenly Father. "We love the saying, 'To those who have received much, much is expected' because it is so true, and we realize we are part of a bigger entity," said Jacque. "Rather than being out in Mitchell and keeping everything to ourselves, we see we are part of the whole diocese. We all benefit so much from helping one another – which is why we are so happy to give."