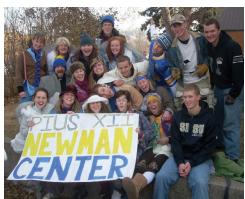

Pius XII Catholic Newman Center at South Dakota State University, where Tom and Jacque met, is one of the beneficiaries of the Schumachers.

Kingsbury County Food Pantry **Knights of Columbus Charities** Love, Inc.

Make A Wish Foundation of South Dakota Marianist Mission

Marine Toys for Tots Foundation

Students gather to promote the Pius XII Newman Center for the Hobo Day Parade.