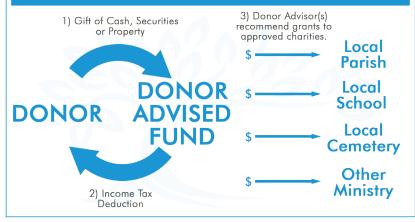

## DONOR ADVISED FUND

#### A Great Way To Give

Bob and Marge Good have a heart for charitable giving. That is why they use their donor advised fund like a charitable savings account. They contribute to the fund as frequently as they like and then direct their donations to their favorite charities when they are ready.

### DONOR ADVISED FUNDS

Adoration Sisters Convent Advised Fund Anonymous Advised Fund Tim and Pat Baumberger Advised Fund Miles and Lisa Beacom Advised Fund Don and Leona Bierschbach Advised Fund Maurice and Patricia Bierschbach Advised Fund David H. and Christine Billion Advised Fund Business Management Resources Inc. Advised Fund